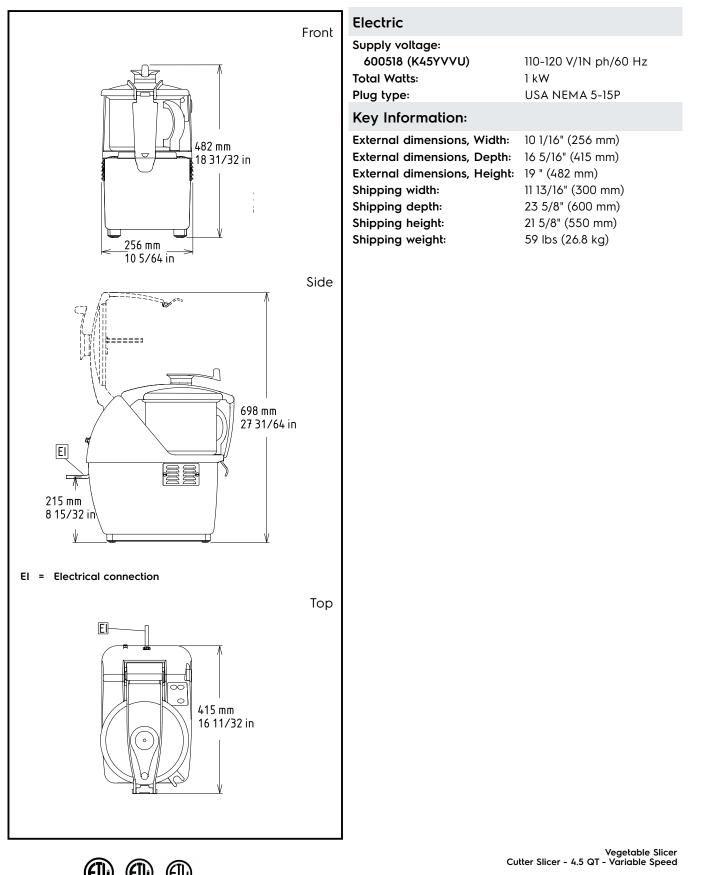

Vegetable Slicer Cutter Slicer - 4.5 QT - Variable Speed

|                                                                                                                                                                                                                                             | Vertical Cutter/Mixer,<br>bench-style, variable speed<br>(300-3700 RPM). Supplied<br>with 4.7 qt removable<br>stainless steel bowl with<br>clear BPA-free lid,<br>equipped with scraper.<br>Microtooth blade rotor and<br>metal motor housing, 1-1/4<br>HP |   |
|---------------------------------------------------------------------------------------------------------------------------------------------------------------------------------------------------------------------------------------------|------------------------------------------------------------------------------------------------------------------------------------------------------------------------------------------------------------------------------------------------------------|---|
| Short Form Specific                                                                                                                                                                                                                         | ation                                                                                                                                                                                                                                                      | r |
| Item No.                                                                                                                                                                                                                                    | •                                                                                                                                                                                                                                                          |   |
| Vertical Cutter/Mixer, bench-style, variable speed (300 - 2700 RPM).<br>Supplied with 4.7 qt removable stainless steel bowl with clear BPA-<br>free lid, equipped with scraper. Microtooth blade rotor and metal<br>motor housing, 1-1/4 HP |                                                                                                                                                                                                                                                            |   |
|                                                                                                                                                                                                                                             | •                                                                                                                                                                                                                                                          |   |
|                                                                                                                                                                                                                                             |                                                                                                                                                                                                                                                            |   |
| APPROVAL:                                                                                                                                                                                                                                   |                                                                                                                                                                                                                                                            |   |

# Vegetable Slicer Cutter Slicer - 4.5 QT - Variable Speed

The company reserves the right to make modifications to the products without prior notice. All information correct at time of printing.